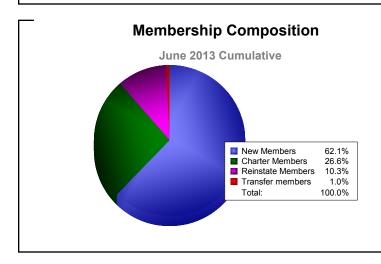

**District LD 1** 

| Year                                                                                                                                                                                                                                                                                           | New<br>Clubs | Dropped<br>Clubs | Gain/<br>Loss<br>Clubs | New<br>Members | Charter<br>Members | Reinstate<br>Members | Transfer<br>Members | Total<br>Member<br>Added | Total<br>Members<br>Dropped | Gain/<br>Loss<br>Members |
|------------------------------------------------------------------------------------------------------------------------------------------------------------------------------------------------------------------------------------------------------------------------------------------------|--------------|------------------|------------------------|----------------|--------------------|----------------------|---------------------|--------------------------|-----------------------------|--------------------------|
| 2008-2009                                                                                                                                                                                                                                                                                      | 3            | -1               | 2                      | 193            | 80                 | 25                   | 8                   | 306                      | -219                        | 87                       |
| 2009-2010                                                                                                                                                                                                                                                                                      | 0            | -3               | -3                     | 177            | 8                  | 4                    | 15                  | 204                      | -137                        | 67                       |
| 2010-2011                                                                                                                                                                                                                                                                                      | 1            | -1               | 0                      | 166            | 20                 | 9                    | 5                   | 200                      | -157                        | 43                       |
| 2011-2012                                                                                                                                                                                                                                                                                      | 1            | 0                | 1                      | 146            | 25                 | 2                    | 3                   | 176                      | -143                        | 33                       |
| 2012-2013                                                                                                                                                                                                                                                                                      | 4            | -1               | 3                      | 259            | 111                | 43                   | 4                   | 417                      | -210                        | 207                      |
| Average                                                                                                                                                                                                                                                                                        | 2            | -1               | 1                      | 188            | 49                 | 17                   | 7                   | 261                      | -173                        | 87                       |
| 4<br>3<br>4<br>3<br>4<br>3<br>4<br>3<br>4<br>3<br>4<br>3<br>4<br>3<br>4<br>3<br>4<br>3<br>4<br>3<br>4<br>3<br>4<br>3<br>4<br>3<br>4<br>3<br>4<br>3<br>4<br>3<br>4<br>3<br>4<br>3<br>4<br>3<br>4<br>3<br>4<br>5<br>6<br>6<br>6<br>7<br>7<br>7<br>7<br>7<br>7<br>7<br>7<br>7<br>7<br>7<br>7<br>7 |              |                  |                        |                |                    |                      |                     |                          |                             |                          |
| Members                                                                                                                                                                                                                                                                                        |              |                  |                        |                |                    |                      |                     |                          |                             |                          |
| 500<br>400<br>300<br>200<br>100<br>-100<br>-200                                                                                                                                                                                                                                                | 306          | 87               | 204                    | 67             | 200                |                      | 176<br>-143         | 33                       | 17<br>-210                  | 07                       |