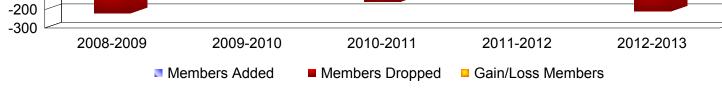

**District LD 1** 

| Year                                                                                                                                                                                                                                                                                           | New<br>Clubs | Dropped<br>Clubs | Gain/<br>Loss<br>Clubs | New<br>Members | Charter<br>Members | Reinstate<br>Members | Transfer<br>Members | Total<br>Member<br>Added | Total<br>Members<br>Dropped | Gain/<br>Loss<br>Members |
|------------------------------------------------------------------------------------------------------------------------------------------------------------------------------------------------------------------------------------------------------------------------------------------------|--------------|------------------|------------------------|----------------|--------------------|----------------------|---------------------|--------------------------|-----------------------------|--------------------------|
| 2008-2009                                                                                                                                                                                                                                                                                      | 3            | -1               | 2                      | 193            | 80                 | 25                   | 8                   | 306                      | -219                        | 87                       |
| 2009-2010                                                                                                                                                                                                                                                                                      | 0            | -3               | -3                     | 177            | 8                  | 4                    | 15                  | 204                      | -137                        | 67                       |
| 2010-2011                                                                                                                                                                                                                                                                                      | 1            | -1               | 0                      | 166            | 20                 | 9                    | 5                   | 200                      | -157                        | 43                       |
| 2011-2012                                                                                                                                                                                                                                                                                      | 1            | 0                | 1                      | 146            | 25                 | 2                    | 3                   | 176                      | -143                        | 33                       |
| 2012-2013                                                                                                                                                                                                                                                                                      | 4            | -1               | 3                      | 259            | 111                | 43                   | 4                   | 417                      | -210                        | 207                      |
| Average                                                                                                                                                                                                                                                                                        | 2            | -1               | 1                      | 188            | 49                 | 17                   | 7                   | 261                      | -173                        | 87                       |
| 4<br>3<br>4<br>3<br>4<br>3<br>4<br>3<br>4<br>3<br>4<br>3<br>4<br>3<br>4<br>3<br>4<br>3<br>4<br>3<br>4<br>3<br>4<br>3<br>4<br>3<br>4<br>3<br>4<br>3<br>4<br>3<br>4<br>3<br>4<br>3<br>4<br>3<br>4<br>3<br>4<br>5<br>6<br>6<br>6<br>7<br>7<br>7<br>7<br>7<br>7<br>7<br>7<br>7<br>7<br>7<br>7<br>7 |              |                  |                        |                |                    |                      |                     |                          |                             |                          |
| Members                                                                                                                                                                                                                                                                                        |              |                  |                        |                |                    |                      |                     |                          |                             |                          |
| 500<br>400<br>300<br>200<br>100<br>-100<br>-200                                                                                                                                                                                                                                                | 306          | 87               | 204                    | 67             | 200                |                      | 176<br>-143         | 33                       | 17<br>-210                  | 07                       |